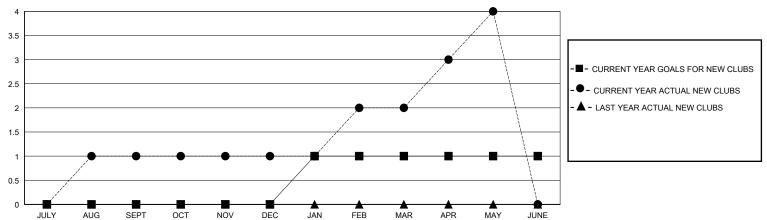

## District 118 E

Results as of: 5/31/2024

| GMT: | LOCATION Republic of Türkiye | GMT CA |
|------|------------------------------|--------|

|                       | Club          | s         |               |                       | Men                    | nbers                   |                                                    |  |
|-----------------------|---------------|-----------|---------------|-----------------------|------------------------|-------------------------|----------------------------------------------------|--|
| RESULTS FOR 2023-2024 |               |           |               | RESULTS FOR 2023-2024 |                        |                         |                                                    |  |
| QUARTER               | NEW CLUB GOAL | NEW CLUBS | DROPPED CLUBS | QUARTER MEME          | BER GROWTH NET<br>GOAL | MEMBER GROWTH<br>ACTUAL | DROPPED<br>MEMBERS ACTUAL<br>(including transfers) |  |
| JULY/AUG/SEPT         | 0             | 1         | 0             | JULY/AUG/SEPT         | 10                     | 65                      | 23                                                 |  |
| OCT/NOV/DEC           | 0             | 0         | 0             | OCT/NOV/DEC           | 15                     | 2                       | 18                                                 |  |
| JAN/FEB/MAR           | 1             | 1         | 0             | JAN/FEB/MAR           | 15                     | 70                      | 14                                                 |  |
| APR/MAY/JUNE          | 0             | 2         | 0             | APR/MAY/JUNE          | 10                     | 77                      | 19                                                 |  |

## GOALS AND ACTUAL NEW CLUBS CUMULATIVE