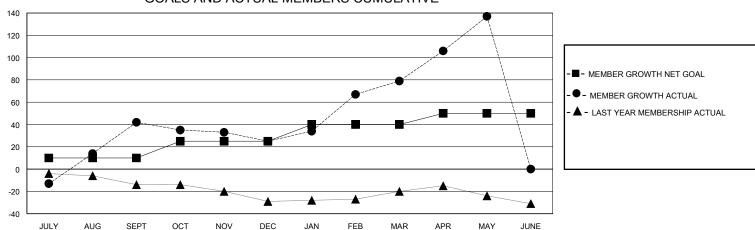

## District 118 E

Results as of: 5/31/2024

| GMT: | LOCATION Republic of Türkiye | GMT CA |
|------|------------------------------|--------|

|                       | Club          | s         |               |                       | Men                    | nbers                   |                                                    |  |
|-----------------------|---------------|-----------|---------------|-----------------------|------------------------|-------------------------|----------------------------------------------------|--|
| RESULTS FOR 2023-2024 |               |           |               | RESULTS FOR 2023-2024 |                        |                         |                                                    |  |
| QUARTER               | NEW CLUB GOAL | NEW CLUBS | DROPPED CLUBS | QUARTER MEME          | BER GROWTH NET<br>GOAL | MEMBER GROWTH<br>ACTUAL | DROPPED<br>MEMBERS ACTUAL<br>(including transfers) |  |
| JULY/AUG/SEPT         | 0             | 1         | 0             | JULY/AUG/SEPT         | 10                     | 65                      | 23                                                 |  |
| OCT/NOV/DEC           | 0             | 0         | 0             | OCT/NOV/DEC           | 15                     | 2                       | 18                                                 |  |
| JAN/FEB/MAR           | 1             | 1         | 0             | JAN/FEB/MAR           | 15                     | 70                      | 14                                                 |  |
| APR/MAY/JUNE          | 0             | 2         | 0             | APR/MAY/JUNE          | 10                     | 77                      | 19                                                 |  |

## GOALS AND ACTUAL MEMBERS CUMULATIVE

| DROPPED CLUBS: 0        |         | 32 CLUBS OF 44 ADDED 1 OR MORE<br>NEW MEMBERS | GENDER DISTRIBUTION  MALE 431 (44.85%) |              |     |
|-------------------------|---------|-----------------------------------------------|----------------------------------------|--------------|-----|
| DROPPED MEMBERS         |         |                                               | FEMALE                                 | 530 (55.15%) |     |
| DECEASED                | 6       | CLICK HERE FOR CUMULATIVE MEMBERSHIP DATA     | TOTAL FAMILY UNIT MEMBERS              |              | 157 |
| CLUB CANCELLED<br>OTHER | 0<br>68 |                                               | FAMILY MEMBERS PAYING HALF             |              | 84  |
| TOTAL                   | 74      |                                               | 5525                                   |              |     |